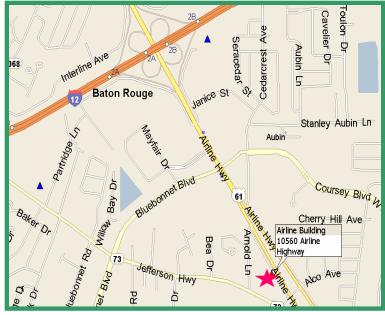

## Baptist Association of Greater Baton Rouge Adoniram Judson, Jr. Missions & Ministries Center 10560 Airline Highway

FROM NORTH, EAST, & WEST

- 1. Take I-12 to Airline Highway and go south to Cedarcrest Avenue.
- 2. Just past Cedarcrest, turn right on Arnold Lane.
- 3. Immediately turn left on the service road.
- 4. Go 0.25 mile to red brick building with the U shaped drive.

## **FROM SOUTH**

- 1. Take I-10 to Seigen Lane
- 2. Go east to Airline Highway and turn left. Stay in the left lane
- 3. Take the Jefferson Highway 73 exit
- 4. Go 0.25 mile to the service road and turn right.
- 5. Go 0.25 mile to red brick building with the U shaped drive.