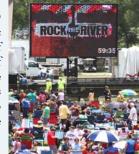

# ROCK THE RIVER YOUTH UPDATE

The first-ever "Rock the River" Billy Graham Evangelistic Association summer concert tour came to Baton Rouge on Saturday, July 20, 2009. Rain clouds surrounded the venue and the heat from the sun was challenging but nothing could dampen the joy and excitement of the day-long concert featuring Flyleaf, Superchick, RED, Hawk Nelson, Mary Mary and Canton Jones.

Franklin Graham, president and CEO of the Billy Graham Evangelistic Association brought a series of brief messages of salvation to the crowd of 10,998 young people throughout the day. Trained volunteer counselors were on hand to pray with those who made life-changing decisions at the event.

From Baton Rouge "Rock the River" tour made its way up the Mississippi River with stops at the Gateway Arch Grounds in St Louis, the Quad Cities and Minneapolis-St Paul.

A special thank you to the BAGBR churches, missions and volunteers that gave of their time and funds to reach the youth in the Baton Rouge and surrounding areas.