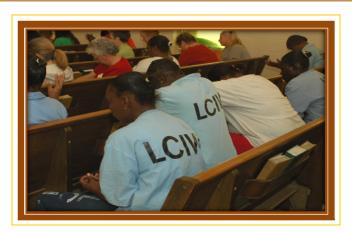

### La. Correctional Institute for Women Annual Revival and Ladies Day Report

St Gabriel, LA OCTOBER 2-4, 2009

The 2009 LCIW Revival has come and gone but many lives have been changed forever. The annual event, sponsored by BAGBR and LBC, brings the Gospel message in a revival-like format to the women incarcerated at LCIW.

The revival began on Friday, October 2nd with the hugely popular "Ladies Day Gift Box Distribution" sponsored by Louisiana Baptist Convention-Women's Ministries. Janie Wise, Women's Missions and Ministry Strategist of LBC shared that 60 different churches and groups donated personal care gift items that were then placed in boxes and given to the women of LCIW. Gift boxes were given to 1,297 women this year as a result of the generous hearts of the women and churches of our state. One of the recipients of a gift box shared with a volunteer that it didn't really matter what was inside the box. "What mattered was that for this period of time, the women inside LCIW are reminded that they are not forgotten; they are loved and they are prayed for."

Revival Worship Services, originally scheduled to be held in a giant tent on the grounds, were moved inside the beautiful new LCIW chapel building due to heavy rain in the area. The weather could not dampen the spirit of joy and revival of the women and volunteers. In all, 120 volunteers participated in the event which far exceeded previous years. Also, for the first time, many of the volunteers were able to participate in all of the planned events of the weekend. Evangelism teams were able to visit in lockdown areas, the infirmary yard and the inmates' living areas.